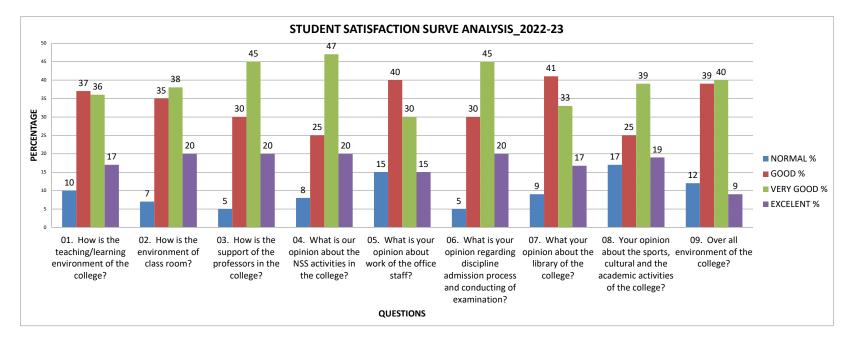

## STUDENT SATISFACTION SURVE ANALYSIS\_2023-24

| QUESTION                                                                                       | NORMAL % | GOOD % | VERY GOOD % | EXCELENT % |
|------------------------------------------------------------------------------------------------|----------|--------|-------------|------------|
| 01. How is the teaching/learning environment of the college?                                   | 10       | 37     | 36          | 17         |
| 02. How is the environment of class room?                                                      | 7        | 35     | 38          | 20         |
| 03. How is the support of the professors in the college?                                       | 5        | 30     | 45          | 20         |
| 04. What is our opinion about the NSS activities in the college?                               | 8        | 25     | 47          | 20         |
| 05. What is your opinion about work of the office staff?                                       | 15       | 40     | 30          | 15         |
| 06. What is your opinion regarding discipline admission process and conducting of examination? | 5        | 30     | 45          | 20         |
| 07. What your opinion about the library of the college?                                        | 9        | 41     | 33          | 17         |
| 08. Your opinion about the sports, cultural and the academic activities of the college?        | 17       | 25     | 39          | 19         |
| 09. Over all environment of the college?                                                       | 12       | 39     | 40          | 9          |