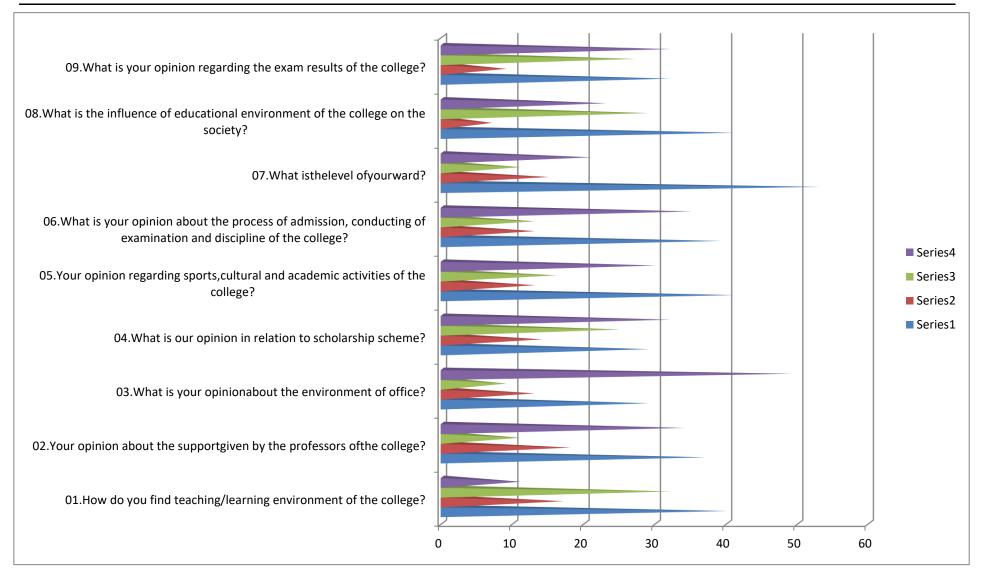

## PARENT FEEDBACK ANALYSIS 2023-24

| QUESTION                                                                                                         | NORMAL% | GOOD% | VERY<br>GOOD% | EXCELL<br>ENT% |
|------------------------------------------------------------------------------------------------------------------|---------|-------|---------------|----------------|
| 01.How do you find teaching/learning environment of the college?                                                 | 40      | 17    | 32            | 11             |
| 02.Your opinion about the support given by the professors of the college?                                        | 37      | 18    | 11            | 34             |
| 03.What is your opinionabout the environment of office?                                                          | 29      | 13    | 9             | 49             |
| 04.What is our opinion in relation to scholarship scheme?                                                        | 29      | 14    | 25            | 32             |
| 05.Your opinion regarding sports, cultural and academic activities of the college?                               | 41      | 13    | 16            | 30             |
| 06.What is your opinion about the process of admission, conducting of examination and discipline of the college? | 39      | 13    | 13            | 35             |
| 07.What isthelevel of yourward?                                                                                  | 53      | 15    | 11            | 21             |
| 08.What is the influence of educational environment of the college on the society?                               | 41      | 7     | 29            | 23             |
| 09.What is your opinion regarding the exam results of the college?                                               | 32      | 9     | 27            | 32             |

### PARENT FEEDBACK ANALYSIS 2023-24

D(BNCGID2)) Govt Shahid Keushai Yadav College Gunderdehi, Diat.-Batod (C G)