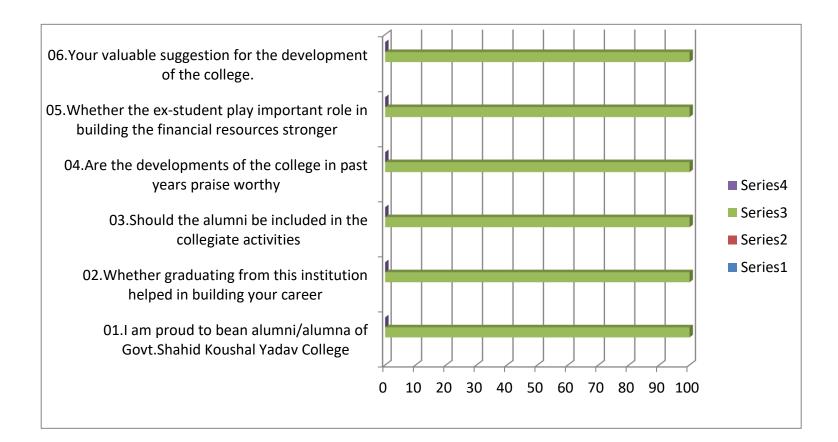

### ALUMNI FEEDBACK ANALYSIS 2023-24

| QUESTION                                                                                   | YES% | NO% |
|--------------------------------------------------------------------------------------------|------|-----|
| 01.I am proud to bean alumni/alumna of Govt.Shahid Koushal Yadav                           |      | 0   |
| College                                                                                    |      |     |
| 02.Whether graduating from this institution helped in building your career                 | 100  | 0   |
| 03.Should the alumni be included in the collegiate activities                              | 100  | 0   |
| 04.Are the developments of the college in past years praise worthy                         | 100  | 0   |
| 05.Whether the ex-student play important role in building the financial resources stronger | 100  | 0   |
| 06.Your valuable suggestion for the development of the college.                            | 100  | 0   |

#### **ALUMNI FEEDBACK ANALYSIS 2023-24**

Govt Shahid Keushal Yadav College Gundersetn, Diet.-Batod (C G)