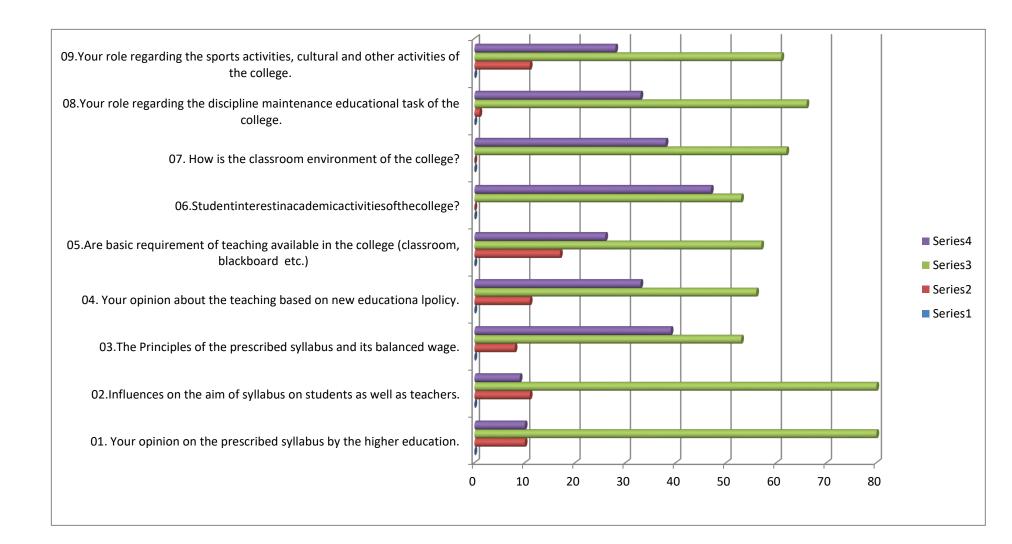

### TEACHERFEEDBACKFORMANALYSIS\_2023-24

| QUESTION                                                                                    | NORM<br>AL% | GOOD% | VERYGO<br>OD% | EXCE<br>LLEN<br>T% |
|---------------------------------------------------------------------------------------------|-------------|-------|---------------|--------------------|
| 01. Your opinion on the prescribed syllabus by the higher education.                        | 0           | 10    | 80            | 10                 |
| 02.Influences on the aim of syllabus on students as well as teachers.                       | 0           | 11    | 80            | 9                  |
| 03.The Principles of the prescribed syllabus and its balanced wage.                         | 0           | 8     | 53            | 39                 |
| 04. Your opinion about the teaching based on new educationa lpolicy.                        | 0           | 11    | 56            | 33                 |
| 05.Are basic requirement of teaching available in the college (classroom, blackboard etc.)  | 0           | 17    | 57            | 26                 |
| 06.Studentinterestinacademicactivitiesofthecollege?                                         | 0           | 0     | 53            | 47                 |
| 07. How is the classroom environment of the college?                                        | 0           | 0     | 62            | 38                 |
| 08.Your role regarding the discipline maintenance educational task of the college.          | 0           | 1     | 66            | 33                 |
| 09.Your role regarding the sports activities, cultural and other activities of the college. | 0           | 11    | 61            | 28                 |

### **TEACHERFEEDBACKFORMANALYSIS\_2023-24**

DIBRINGIAA/

Govt Shahid Koushal Yadav College Gunderschi, Diet.-Balod (C G)