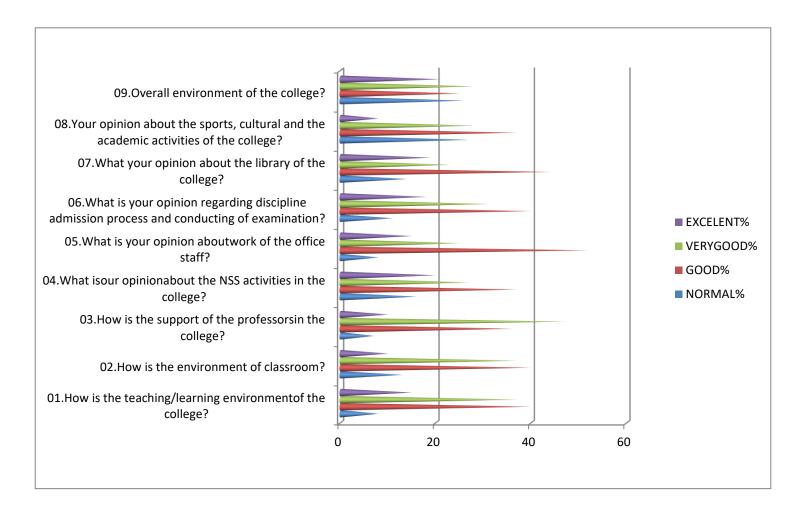

#### STUDENTFEEDBACKFORMANALYSIS\_2023-24

| OUESTION NORMAL% GOOD% VERYGOOD% EXCELEN                                                            |         |       |           |           |  |  |
|-----------------------------------------------------------------------------------------------------|---------|-------|-----------|-----------|--|--|
| QUESTION                                                                                            | NORMAL% | GOOD% | VERYGOOD% | EXCELENT% |  |  |
| 01.How is the teaching/learning environment of the college?                                         | 8       | 40    | 37        | 15        |  |  |
| 02.How is the environment of classroom?                                                             | 13      | 40    | 37        | 10        |  |  |
| 03.How is the support of the professors in the college?                                             | 7       | 36    | 47        | 10        |  |  |
| 04.What isour opinionabout the NSS activities in the college?                                       | 16      | 37    | 27        | 20        |  |  |
| 05.What is your opinion aboutwork of the office staff?                                              | 8       | 52    | 25        | 15        |  |  |
| 06.What is your opinion regarding discipline<br>admission process and conducting of<br>examination? | 11      | 40    | 31        | 18        |  |  |
| 07.What your opinion about the library of the college?                                              | 14      | 44    | 23        | 19        |  |  |
| 08. Your opinion about the sports, cultural and the academic activities of the college?             | 27      | 37    | 28        | 8         |  |  |
| 09.Overall environment of the college?                                                              | 26      | 25    | 28        | 21        |  |  |

### STUDENT FEEDBACK FORM ANALYSIS\_2023-24

Govt Shahid Keushai Yadav C Gunderdehi, Diet.-Batod (C